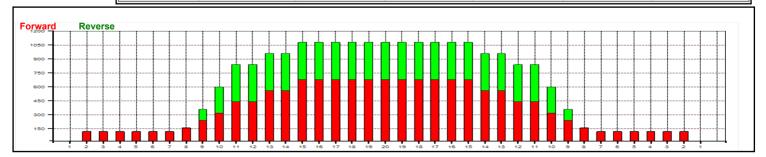

## 2TPL\_2009\_40f\_EL

Oil Per Board: 40 uL Oil Pattern Distance: 40 Feet Volume Oil Total: 22.76 mL Total Boards Crossed: 569 Boards

Forward Oil Total: 14.36 mL Reverse Oil Total: 8.4 mL
Forward Boards Crossed: 359 Boards Reverse Boards Crossed: 210 Boards