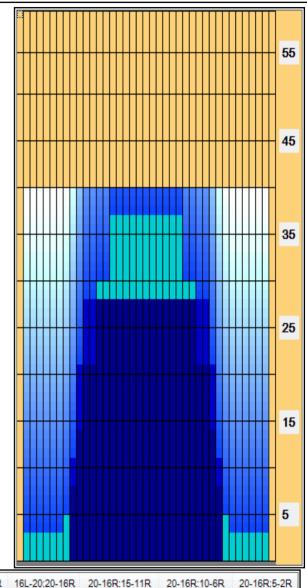

Arrow Zone Ratios

| Item       | 2-5L:16L-20 | 6-10L:16:-20 | 11-15L:16L-20 | 16L-20:20-16R | 16L-20:20-16R | 20-16R:15-11R | 20-16R:10-6R | 20-16R:5-2R |
|------------|-------------|--------------|---------------|---------------|---------------|---------------|--------------|-------------|
| ul Arrow   | 120         | 272          | 936           | 1080          | 1080          | 936           | 272          | 120         |
| Zone Ratio | 9           | 3.97         | 1.15          | 1             | 1             | 1.15          | 3.97         | 9           |