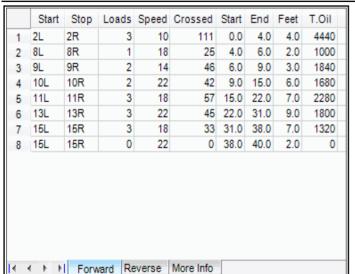

Report Date 6/25/2009

Conditioner: Type In or Select One

TransferType: Type In or Select One

**Forward Oil** 

Reverse Oil

**Combined Oil** 

**Buff Area** 

Stop Loads Speed Crossed Start End Feet Start T.Oil 1 2L 2R 0 0 40.0 28.0 -12.0 2 11L 11R 3 18 57 28.0 21.0 -7.0 2280 10L 10R 4 18 84 21.0 11.0 -10.0 3360 3 9L 9R 3 14 69 11.0 6.0 -5.0 2760 4 9R 9L 0 0 6.0 0.0 -6.0 0 5 10 ← ► ► Forward Reverse More Info