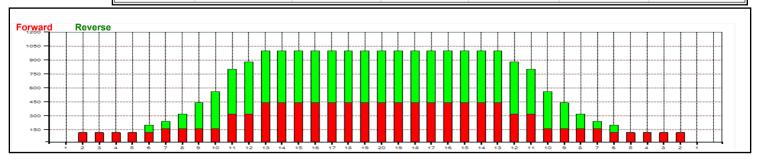

## 2008\_VIP\_Ture\_Klaipeda

Oil Per Board: 40 uL Oil Pattern Distance: 39 Feet Volume Oil Total: 22.84 mL Total Boards Crossed: 571 Boards

Forward Oil Total: 10.36 mL Reverse Oil Total: 12.48 mL
Forward Boards Crossed: 259 Boards Reverse Boards Crossed: 312 Boards

Notes: Notes

| 2 7L 7R 1 18 27 4.0 6.0 2.0 1080<br>3 11L 11R 4 18 76 6.0 16.0 10.0 3040<br>4 13L 13R 3 14 45 16.0 21.0 5.0 1800 |   | Start | Stop | Loads | Speed | Crossed | Start | End  | Feet | T.Oil |
|------------------------------------------------------------------------------------------------------------------|---|-------|------|-------|-------|---------|-------|------|------|-------|
| 3 11L 11R 4 18 76 6.0 16.0 10.0 3040<br>4 13L 13R 3 14 45 16.0 21.0 5.0 1800<br>5 2L 2R 0 22 0 21.0 34.0 13.0    | 1 | 2L    | 2R   | 3     | 10    | 111     | 0.0   | 4.0  | 4.0  | 4440  |
| 4 13L 13R 3 14 45 16.0 21.0 5.0 1800<br>5 2L 2R 0 22 0 21.0 34.0 13.0                                            | 2 | 7L    | 7R   | 1     | 18    | 27      | 4.0   | 6.0  | 2.0  | 1080  |
| 5 2L 2R 0 22 0 21.0 34.0 13.0 0                                                                                  | 3 | 11L   | 11R  | 4     | 18    | 76      | 6.0   | 16.0 | 10.0 | 3040  |
|                                                                                                                  | 4 | 13L   | 13R  | 3     | 14    | 45      | 16.0  | 21.0 | 5.0  | 1800  |
| 6 2L 2R 0 26 0 34.0 39.0 5.0 0                                                                                   | 5 | 2L    | 2R   | 0     | 22    | 0       | 21.0  | 34.0 | 13.0 | 0     |
|                                                                                                                  | 6 | 2L    | 2R   | 0     | 26    | 0       | 34.0  | 39.0 | 5.0  | 0     |
|                                                                                                                  |   |       |      |       |       |         |       |      |      |       |

|        | Start | Stop | Loads   | Speed  | Crossed   | Start | End  | Feet | T.Oil |  |
|--------|-------|------|---------|--------|-----------|-------|------|------|-------|--|
| 1      | 2L    | 2R   | 0       | 30     | 0         | 39.0  | 34.0 | -5.0 | 0     |  |
| 2      | 12L   | 12R  | 2       | 18     | 34        | 34.0  | 29.0 | -5.0 | 1360  |  |
| 3      | 11L   | 11R  | 2       | 18     | 38        | 29.0  | 24.0 | -5.0 | 1520  |  |
| 4      | 10L   | 10R  | 3       | 18     | 63        | 24.0  | 17.0 | -7.0 | 2520  |  |
| 5      | 9L    | 9R   | 3       | 14     | 69        | 17.0  | 12.0 | -5.0 | 2760  |  |
| 6      | 8L    | 8R   | 2       | 14     | 50        | 12.0  | 9.0  | -3.0 | 2000  |  |
| 7      | 6L    | 6R   | 2       | 14     | 58        | 9.0   | 6.0  | -3.0 | 2320  |  |
| 8      | 2L    | 2R   | 0       | 10     | 0         | 6.0   | 0.0  | -6.0 | 0     |  |
|        |       |      |         |        |           |       |      |      |       |  |
| [4 - 4 | ( ) b | Forv | vard Re | everse | More Info |       |      |      |       |  |