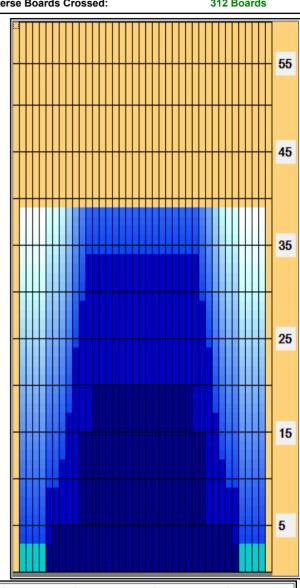

## 2008\_VIP\_Ture\_Klaipeda

Oil Per Board: 40 uL Oil Pattern Distance: 39 Feet Volume Oil Total: 22.84 mL Total Boards Crossed: 571 Boards

Forward Oil Total: 10.36 mL Reverse Oil Total: 12.48 mL
Forward Boards Crossed: 259 Boards Reverse Boards Crossed: 312 Boards

Notes: Notes

| 2 7L 7R 1 18 27 4.0 6.0 2.0 1080<br>3 11L 11R 4 18 76 6.0 16.0 10.0 3040<br>4 13L 13R 3 14 45 16.0 21.0 5.0 1800 |   | Start | Stop | Loads | Speed | Crossed | Start | End  | Feet | T.Oil |
|------------------------------------------------------------------------------------------------------------------|---|-------|------|-------|-------|---------|-------|------|------|-------|
| 3 11L 11R 4 18 76 6.0 16.0 10.0 3040<br>4 13L 13R 3 14 45 16.0 21.0 5.0 1800<br>5 2L 2R 0 22 0 21.0 34.0 13.0    | 1 | 2L    | 2R   | 3     | 10    | 111     | 0.0   | 4.0  | 4.0  | 4440  |
| 4 13L 13R 3 14 45 16.0 21.0 5.0 1800<br>5 2L 2R 0 22 0 21.0 34.0 13.0                                            | 2 | 7L    | 7R   | 1     | 18    | 27      | 4.0   | 6.0  | 2.0  | 1080  |
| 5 2L 2R 0 22 0 21.0 34.0 13.0 0                                                                                  | 3 | 11L   | 11R  | 4     | 18    | 76      | 6.0   | 16.0 | 10.0 | 3040  |
|                                                                                                                  | 4 | 13L   | 13R  | 3     | 14    | 45      | 16.0  | 21.0 | 5.0  | 1800  |
| 6 2L 2R 0 26 0 34.0 39.0 5.0 0                                                                                   | 5 | 2L    | 2R   | 0     | 22    | 0       | 21.0  | 34.0 | 13.0 | 0     |
|                                                                                                                  | 6 | 2L    | 2R   | 0     | 26    | 0       | 34.0  | 39.0 | 5.0  | 0     |
|                                                                                                                  |   |       |      |       |       |         |       |      |      |       |

|        | Start | Stop | Loads   | Speed  | Crossed   | Start | End  | Feet | T.Oil |  |
|--------|-------|------|---------|--------|-----------|-------|------|------|-------|--|
| 1      | 2L    | 2R   | 0       | 30     | 0         | 39.0  | 34.0 | -5.0 | 0     |  |
| 2      | 12L   | 12R  | 2       | 18     | 34        | 34.0  | 29.0 | -5.0 | 1360  |  |
| 3      | 11L   | 11R  | 2       | 18     | 38        | 29.0  | 24.0 | -5.0 | 1520  |  |
| 4      | 10L   | 10R  | 3       | 18     | 63        | 24.0  | 17.0 | -7.0 | 2520  |  |
| 5      | 9L    | 9R   | 3       | 14     | 69        | 17.0  | 12.0 | -5.0 | 2760  |  |
| 6      | 8L    | 8R   | 2       | 14     | 50        | 12.0  | 9.0  | -3.0 | 2000  |  |
| 7      | 6L    | 6R   | 2       | 14     | 58        | 9.0   | 6.0  | -3.0 | 2320  |  |
| 8      | 2L    | 2R   | 0       | 10     | 0         | 6.0   | 0.0  | -6.0 | 0     |  |
|        |       |      |         |        |           |       |      |      |       |  |
| [4 - 4 | ( ) b | Forv | vard Re | everse | More Info |       |      |      |       |  |