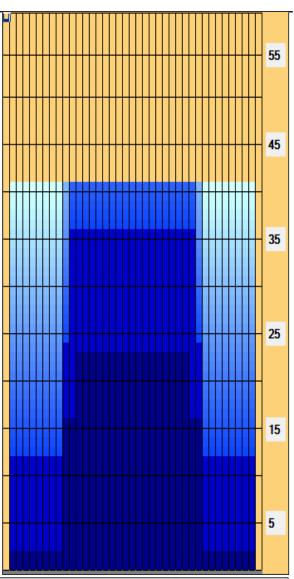

## KRS-WS7240 2TPL18 (41f 50mL)

Oil Pattern Distance: 41 Feet Reverse Brush Drop: 41 Feet Oil Per Board: 50 uL **Forward Oil Total:** 10.7 mL 10.9 mL 21.6 mL **Reverse Oil Total: Volume Oil Total:** Forward Boards Crossed: 214 Boards Reverse Boards Crossed: 218 Boards **Total Boards Crossed:** 432 Boards