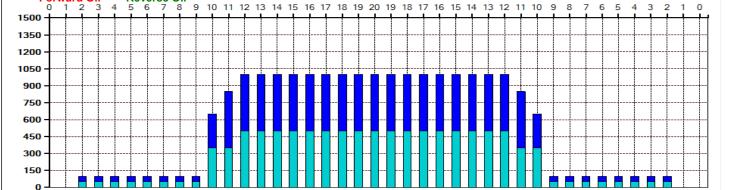

Conditioner:
Type In or Select
One
TransferType:
Type In or Select
One

Reverse

Combined

Buff

| ← → ▶ | Forward Reverse More

| Item             |  |  |     | 3L-7L:18L-18R |                      |  |     |  |  |  | 8L-12L:18L-18R |                     |     |    |    |    |    | 13L-17L:18L-18R     |     |     |   |    |    |    | 18L-18R:17R-13R      |    |      |   |      |    |      | 18L-18R:12R-8R      |    |    |   |   |   |    | 18L-18R:7R-3R        |   |   |   |   |     |   |   |  |
|------------------|--|--|-----|---------------|----------------------|--|-----|--|--|--|----------------|---------------------|-----|----|----|----|----|---------------------|-----|-----|---|----|----|----|----------------------|----|------|---|------|----|------|---------------------|----|----|---|---|---|----|----------------------|---|---|---|---|-----|---|---|--|
| Description      |  |  |     |               | Outside Track:Middle |  |     |  |  |  | e              | Middle Track:Middle |     |    |    |    |    | Inside Track:Middle |     |     |   |    |    |    | MIddle: Inside Track |    |      |   |      |    | 1    | Middle:Middle Track |    |    |   |   |   | c  | Middle:Outside Track |   |   |   |   | ick |   |   |  |
| Track Zone Ratio |  |  |     |               | 10                   |  |     |  |  |  |                | 1.85                |     |    |    |    |    | 1                   |     |     |   |    |    | 1  |                      |    |      |   |      |    | 1.85 |                     |    |    |   |   |   | 10 |                      |   |   |   |   |     |   |   |  |
|                  |  |  | d O |               | 4                    |  | ver |  |  |  | ) 1            | 0 1                 | 1 1 | 12 | 13 | 14 | 15 | 10                  | 6 1 | 7 1 | 8 | 19 | 20 | 19 | 18                   | 17 | 7 16 | 6 | 15 1 | 14 | 13   | 12                  | 11 | 10 | 9 | 8 | 7 | 6  | S 5                  | 5 | 4 | 3 | 2 | 1   | 0 |   |  |
| 1500 -<br>1350 - |  |  |     | 1             |                      |  |     |  |  |  |                |                     |     |    |    |    |    |                     |     |     |   |    |    |    | 1                    |    |      |   |      |    |      |                     |    |    |   |   |   |    |                      |   |   |   |   |     | + | 1 |  |
| 1200 -           |  |  |     |               |                      |  |     |  |  |  |                |                     |     |    |    |    |    |                     |     |     |   |    |    |    |                      |    |      |   |      |    |      |                     |    |    |   |   |   |    |                      |   |   |   |   |     |   |   |  |