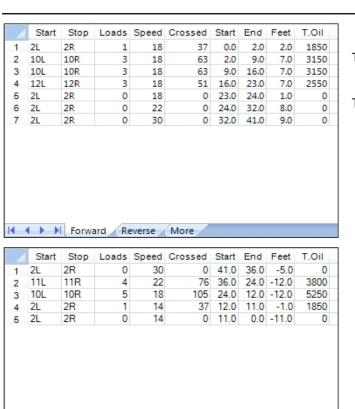

## KRS-WS7240 2TPL18 (41f 50mL)

Oil Pattern Distance: 41 Feet Reverse Brush Drop: 41 Feet Oil Per Board: 50 uL **Forward Oil Total:** 10.7 mL 10.9 mL 21.6 mL **Reverse Oil Total: Volume Oil Total:** Forward Boards Crossed: 214 Boards Reverse Boards Crossed: 218 Boards **Total Boards Crossed:** 432 Boards