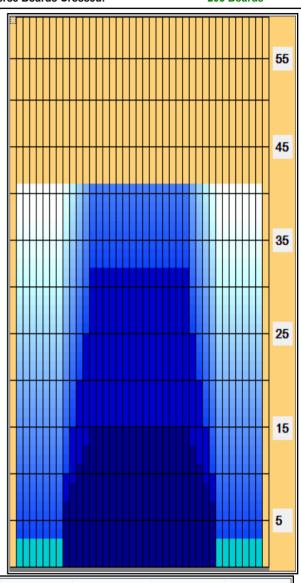

## House4 for 3TPL 2apla

Oil Per Board: 40 uL Oil Pattern Distance: 41 Feet Volume Oil Total: 21.16 mL Total Boards Crossed: 529 Boards

Forward Oil Total: 12.96 mL Reverse Oil Total: 8.2 mL
Forward Boards Crossed: 324 Boards Reverse Boards Crossed: 205 Boards