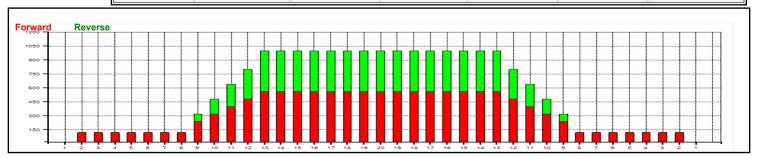

## House4 for 3TPL 2apla

Oil Per Board: 40 uL Oil Pattern Distance: 41 Feet Volume Oil Total: 21.16 mL Total Boards Crossed: 529 Boards

Forward Oil Total: 12.96 mL Reverse Oil Total: 8.2 mL
Forward Boards Crossed: 324 Boards Reverse Boards Crossed: 205 Boards

Notes: Notes

|   | Start | Stop | Loads | Speed | Crossed | Start | End  | Feet | T.Oil |
|---|-------|------|-------|-------|---------|-------|------|------|-------|
| 1 | 2L    | 2R   | 3     | 10    | 111     | 0.0   | 4.0  | 4.0  | 4440  |
| 2 | 9L    | 9R   | 3     | 10    | 69      | 4.0   | 8.0  | 4.0  | 2760  |
| 3 | 10L   | 10R  | 2     | 10    | 42      | 8.0   | 10.0 | 2.0  | 1680  |
| 4 | 11L   | 11R  | 2     | 10    | 38      | 10.0  | 12.0 | 2.0  | 1520  |
| 5 | 12L   | 12R  | 2     | 10    | 34      | 12.0  | 14.0 | 2.0  | 1360  |
| 6 | 13L   | 13R  | 2     | 10    | 30      | 14.0  | 16.0 | 2.0  | 1200  |
| 7 | 2L    | 2R   | 0     | 18    | 0       | 16.0  | 31.0 | 15.0 | 0     |
| 8 | 2L    | 2R   | 0     | 30    | 0       | 31.0  | 41.0 | 10.0 | 0     |
|   |       |      |       |       |         |       |      |      |       |
|   |       |      |       |       |         |       |      |      |       |

|      | Start | Stop | Loads  | Speed  | Crossed   | Start | End  | Feet | T.Oil |  |
|------|-------|------|--------|--------|-----------|-------|------|------|-------|--|
| 1    | 2L    | 2R   | 0      | 30     | 0         | 41.0  | 32.0 | -9.0 | 0     |  |
| 2    | 13L   | 13R  | 3      | 18     | 45        | 32.0  | 25.0 | -7.0 | 1800  |  |
| 3    | 12L   | 12R  | 2      | 18     | 34        | 25.0  | 20.0 | -5.0 | 1360  |  |
| 4    | 11L   | 11R  | 2      | 18     | 38        | 20.0  | 15.0 | -5.0 | 1520  |  |
| 5    | 10L   | 10R  | 2      | 18     | 42        | 15.0  | 10.0 | -5.0 | 1680  |  |
| 6    | 9L    | 9R   | 2      | 14     | 46        | 10.0  | 7.0  | -3.0 | 1840  |  |
| 7    | 2L    | 2R   | 0      | 10     | 0         | 7.0   | 0.0  | -7.0 | 0     |  |
|      |       |      |        |        |           |       |      |      |       |  |
| I∢ → | ( b b | Forw | ard Re | everse | More Info |       |      |      |       |  |