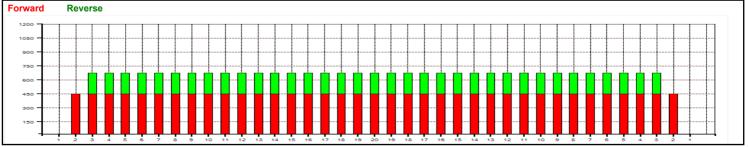

## 2004-05 US Open\_Transfer Roller

45 uL Oil Pattern Distance: Oil Per Board: 40 Feet Volume Oil Total: 24.525 mL **Total Boards Crossed:** 545 Boards

Forward Oil Total: 16.65 mL **Reverse Oil Total:** 7.875 mL Forward Boards Crossed: 370 Boards **Reverse Boards Crossed:** 175 Boards