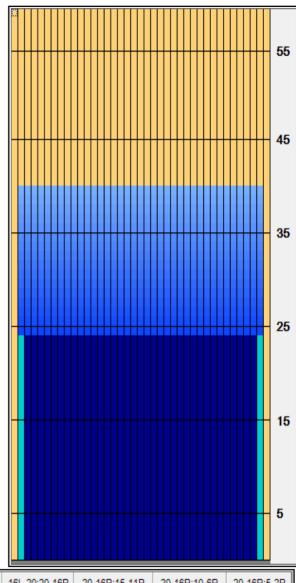

## 2004-05 US Open\_Transfer Roller

45 uL Oil Pattern Distance: Oil Per Board: 40 Feet Volume Oil Total: 24.525 mL **Total Boards Crossed:** 545 Boards

Forward Oil Total: 16.65 mL **Reverse Oil Total:** 7.875 mL Forward Boards Crossed: 370 Boards **Reverse Boards Crossed:** 175 Boards

| Forward Oil  |
|--------------|
| Reverse Oil  |
| Combined Oil |
| Buff Area    |

Arrow Zone Ratios

| Item       | 3L-7L:      | 18L-18R      | 8L-12L:18L-18R 13L-17L:18 |               | R 18L-18R:17F | R-13R 18L-18R | :12R-8R 18   | L-18R:7R-3R |
|------------|-------------|--------------|---------------------------|---------------|---------------|---------------|--------------|-------------|
| Zone Ratio | 1.09        | 1            | 1                         | 1             | 1             | 1             | 1            | 1.09        |
| ul Arrow   | 618.75      | 675          | 675                       | 675           | 675           | 675           | 675          | 618.75      |
| Item       | 2-5L:16L-20 | 6-10L:16:-20 | 11-15L:16L-20             | 16L-20:20-16R | 16L-20:20-16R | 20-16R:15-11R | 20-16R:10-6R | 20-16R:5-2R |