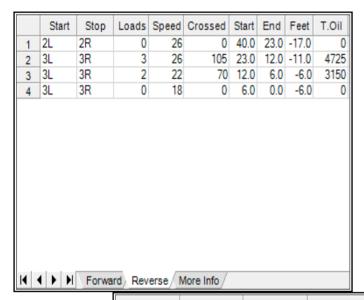

|   | Start | Stop | Loads | Speed | Crossed | Start | End  | Feet | T.Oil |  |  |
|---|-------|------|-------|-------|---------|-------|------|------|-------|--|--|
| 1 | 2L    | 2R   | 3     | 14    | 111     | 0.0   | 5.0  | 5.0  | 4,995 |  |  |
| 2 | 2L    | 2R   | 4     | 18    | 148     | 5.0   | 15.0 | 10.0 | 6660  |  |  |
| 3 | 2L    | 2R   | 3     | 22    | 111     | 15.0  | 24.0 | 9.0  | 4995  |  |  |
| 4 | 2L    | 2R   | 0     | 22    | 0       | 24.0  | 35.0 | 11.0 | 0     |  |  |
| 5 | 2L    | 2R   | 0     | 26    | 0       | 35.0  | 40.0 | 5.0  | 0     |  |  |
|   |       |      |       |       |         |       |      |      |       |  |  |