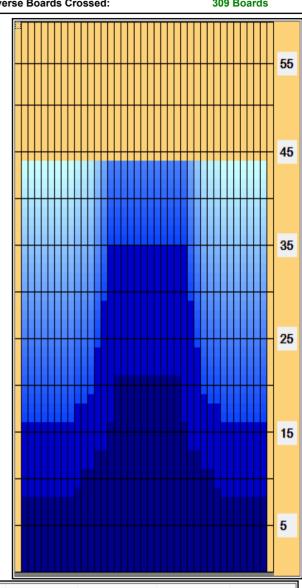

## WTBA London (44')JW

Oil Per Board: 40 uL Oil Pattern Distance: 44 Feet Volume Oil Total: 23.36 mL Total Boards Crossed: 584 Boards

Forward Oil Total: 11 mL Reverse Oil Total: 12.36 mL
Forward Boards Crossed: 275 Boards Reverse Boards Crossed: 309 Boards

Notes: Notes

| 2 | 2L  | 2R  |   |    |     |      | End  |     | T.Oil |
|---|-----|-----|---|----|-----|------|------|-----|-------|
|   |     | 211 | 5 | 14 | 185 | 0.0  | 9.0  | 9.0 | 7400  |
|   | 10L | 9R  | 1 | 14 | 22  | 9.0  | 10.0 | 1.0 | 880   |
| 3 | 11L | 10R | 1 | 18 | 20  | 10.0 | 12.0 | 2.0 | 800   |
| 4 | 13L | 12R | 1 | 18 | 16  | 12.0 | 14.0 | 2.0 | 640   |
| 5 | 15L | 14R | 1 | 22 | 12  | 14.0 | 17.0 | 3.0 | 480   |
| 6 | 16L | 15R | 2 | 18 | 20  | 17.0 | 22.0 | 5.0 | 800   |
| 7 | 2L  | 2R  | 0 | 18 | 0   | 22.0 | 30.0 | 8.0 | 0     |
| 8 | 2L  | 2R  | 0 | 22 | 0   | 30.0 | 37.0 | 7.0 | 0     |
| 9 | 2L  | 2R  | 0 | 30 | 0   | 37.0 | 44.0 | 7.0 | 0     |
|   |     |     |   |    |     |      |      |     |       |

|   | Start | Stop | Loads | Speed | Crossed | Start | End  | Feet | T.Oil |
|---|-------|------|-------|-------|---------|-------|------|------|-------|
| 1 | 2L    | 2R   | 0     | 30    | 0       | 44.0  | 35.0 | -9.0 | 0     |
| 2 | 15L   | 14R  | 2     | 22    | 24      | 35.0  | 29.0 | -6.0 | 960   |
| 3 | 14L   | 13R  | 2     | 18    | 28      | 29.0  | 24.0 | -5.0 | 1120  |
| 4 | 13L   | 12R  | 2     | 18    | 32      | 24.0  | 19.0 | -5.0 | 1280  |
| 5 | 12L   | 11R  | 1     | 14    | 18      | 19.0  | 18.0 | -1.0 | 720   |
| 6 | 10L   | 9R   | 1     | 18    | 22      | 18.0  | 16.0 | -2.0 | 880   |
| 7 | 2L    | 2R   | 5     | 10    | 185     | 16.0  | 9.0  | -7.0 | 7400  |
| 8 | 2L    | 2R   | 0     | 10    | 0       | 9.0   | 0.0  | -9.0 | 0     |
| ŏ | 2L    | ZR   | U     | 10    | U       | 5.0   | 0.0  | -3.0 | U     |
|   |       |      |       |       |         |       |      |      |       |
|   |       |      |       |       |         |       |      |      |       |
|   |       |      |       |       |         |       |      |      |       |
|   |       |      |       |       |         |       |      |      |       |