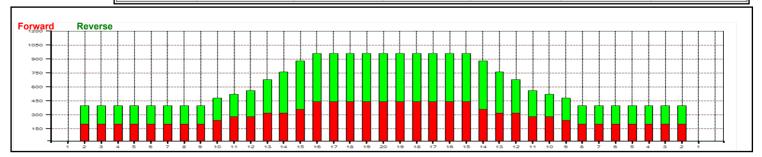

## WTBA London (44')JW

Oil Per Board: 40 uL Oil Pattern Distance: 44 Feet Volume Oil Total: 23.36 mL Total Boards Crossed: 584 Boards

Forward Oil Total: 11 mL Reverse Oil Total: 12.36 mL
Forward Boards Crossed: 275 Boards Reverse Boards Crossed: 309 Boards

Notes: Notes

| 2 | 2L  | 2R  |   |    |     |      | End  |     | T.Oil |
|---|-----|-----|---|----|-----|------|------|-----|-------|
|   |     | 211 | 5 | 14 | 185 | 0.0  | 9.0  | 9.0 | 7400  |
|   | 10L | 9R  | 1 | 14 | 22  | 9.0  | 10.0 | 1.0 | 880   |
| 3 | 11L | 10R | 1 | 18 | 20  | 10.0 | 12.0 | 2.0 | 800   |
| 4 | 13L | 12R | 1 | 18 | 16  | 12.0 | 14.0 | 2.0 | 640   |
| 5 | 15L | 14R | 1 | 22 | 12  | 14.0 | 17.0 | 3.0 | 480   |
| 6 | 16L | 15R | 2 | 18 | 20  | 17.0 | 22.0 | 5.0 | 800   |
| 7 | 2L  | 2R  | 0 | 18 | 0   | 22.0 | 30.0 | 8.0 | 0     |
| 8 | 2L  | 2R  | 0 | 22 | 0   | 30.0 | 37.0 | 7.0 | 0     |
| 9 | 2L  | 2R  | 0 | 30 | 0   | 37.0 | 44.0 | 7.0 | 0     |
|   |     |     |   |    |     |      |      |     |       |

|   | Start | Stop | Loads | Speed | Crossed | Start | End  | Feet | T.Oil |
|---|-------|------|-------|-------|---------|-------|------|------|-------|
| 1 | 2L    | 2R   | 0     | 30    | 0       | 44.0  | 35.0 | -9.0 | 0     |
| 2 | 15L   | 14R  | 2     | 22    | 24      | 35.0  | 29.0 | -6.0 | 960   |
| 3 | 14L   | 13R  | 2     | 18    | 28      | 29.0  | 24.0 | -5.0 | 1120  |
| 4 | 13L   | 12R  | 2     | 18    | 32      | 24.0  | 19.0 | -5.0 | 1280  |
| 5 | 12L   | 11R  | 1     | 14    | 18      | 19.0  | 18.0 | -1.0 | 720   |
| 6 | 10L   | 9R   | 1     | 18    | 22      | 18.0  | 16.0 | -2.0 | 880   |
| 7 | 2L    | 2R   | 5     | 10    | 185     | 16.0  | 9.0  | -7.0 | 7400  |
| 8 | 2L    | 2R   | 0     | 10    | 0       | 9.0   | 0.0  | -9.0 | 0     |
| ŏ | 2L    | ZR   | U     | 10    | U       | 5.0   | 0.0  | -3.0 | U     |
|   |       |      |       |       |         |       |      |      |       |
|   |       |      |       |       |         |       |      |      |       |
|   |       |      |       |       |         |       |      |      |       |
|   |       |      |       |       |         |       |      |      |       |