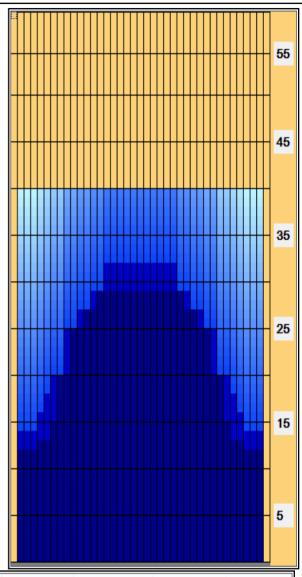

## Medium4\_USBC Open Champ.2009 (TR Conv.)

Oil Per Board: 40 uL Oil Pattern Distance: 40 Feet Volume Oil Total: 26.16 mL Total Boards Crossed: 654 Boards

Forward Oil Total: 17.56 mL Reverse Oil Total: 8.6 mL
Forward Boards Crossed: 439 Boards Reverse Boards Crossed: 215 Boards

|                                     | Start | Stop | Loads | Speed | Crossed | Start | End  | Feet | T.Oil |  |
|-------------------------------------|-------|------|-------|-------|---------|-------|------|------|-------|--|
| 1                                   | 2L    | 2R   | 7     | 14    | 259     | 0.0   | 13.0 | 13.0 | 10360 |  |
| 2                                   | 5L    | 5R   | 1     | 14    | 31      | 13.0  | 14.0 | 1.0  | 1240  |  |
| 3                                   | 7L    | 7R   | 1     | 18    | 27      | 14.0  | 16.0 | 2.0  | 1080  |  |
| 4                                   | 8L    | 8R   | 2     | 18    | 50      | 16.0  | 21.0 | 5.0  | 2000  |  |
| 5                                   | 10L   | 10R  | 2     | 18    | 42      | 21.0  | 26.0 | 5.0  | 1680  |  |
| 6                                   | 12L   | 12R  | 1     | 18    | 17      | 26.0  | 28.0 | 2.0  | 680   |  |
| 7                                   | 14L   | 14R  | 1     | 18    | 13      | 28.0  | 30.0 | 2.0  | 520   |  |
| 8                                   | 2L    | 2R   | 0     | 26    | 0       | 30.0  | 40.0 | 10.0 | 0     |  |
|                                     |       |      |       |       |         |       |      |      |       |  |
| ← ← ► ►   Forward Reverse More Info |       |      |       |       |         |       |      |      |       |  |

| Report Dat | te |
|------------|----|
| 11/30/2009 | )  |

Conditioner: Type In or Select One

TransferType: Type In or Select One

**Forward Oil** 

Reverse Oil
Combined Oil

**Buff Area** 

Stop Start Loads Speed Crossed Start End Feet T.Oil 2L 2R 26 0 40.0 32.0 -8.0 15L 15R 22 11 32.0 29.0 -3.0 440 13L 13R 18 29.0 27.0 -2.0 600 3 27.0 25.0 -2.0 11L 11R 18 19 760 4 25.0 20.0 -5.0 46 1840 5 91 9R 18 71 7R 27 20.0 -20 1080 18 18.0 6L 6R 18 29 18.0 16.0 -2.0 1160 5L 5R 18 31 16.0 14.0 -2.0 1240 8 2L 2R 14 37 14.0 13.0 -1.0 1480 9 10 2L 14 0 13.0 0.0 -13.0 0 I ← ← ► ► Forward Reverse More Info