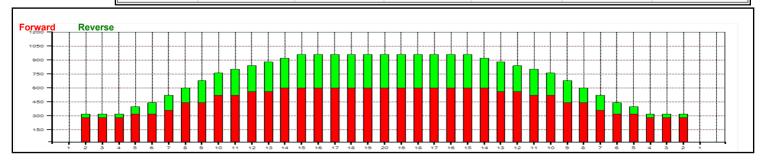

|                                     | Start | Stop | Loads | Speed | Crossed | Start | End  | Feet | T.Oil |  |
|-------------------------------------|-------|------|-------|-------|---------|-------|------|------|-------|--|
| 1                                   | 2L    | 2R   | 7     | 14    | 259     | 0.0   | 13.0 | 13.0 | 10360 |  |
| 2                                   | 5L    | 5R   | 1     | 14    | 31      | 13.0  | 14.0 | 1.0  | 1240  |  |
| 3                                   | 7L    | 7R   | 1     | 18    | 27      | 14.0  | 16.0 | 2.0  | 1080  |  |
| 4                                   | 8L    | 8R   | 2     | 18    | 50      | 16.0  | 21.0 | 5.0  | 2000  |  |
| 5                                   | 10L   | 10R  | 2     | 18    | 42      | 21.0  | 26.0 | 5.0  | 1680  |  |
| 6                                   | 12L   | 12R  | 1     | 18    | 17      | 26.0  | 28.0 | 2.0  | 680   |  |
| 7                                   | 14L   | 14R  | 1     | 18    | 13      | 28.0  | 30.0 | 2.0  | 520   |  |
| 8                                   | 2L    | 2R   | 0     | 26    | 0       | 30.0  | 40.0 | 10.0 | 0     |  |
|                                     |       |      |       |       |         |       |      |      |       |  |
| ← ← ► ►   Forward Reverse More Info |       |      |       |       |         |       |      |      |       |  |

| Report Dat | te |
|------------|----|
| 11/30/2009 | )  |

Conditioner: Type In or Select One

TransferType: Type In or Select One

**Forward Oil** 

Reverse Oil
Combined Oil

**Buff Area** 

Stop Start Loads Speed Crossed Start End Feet T.Oil 2L 2R 26 0 40.0 32.0 -8.0 15L 15R 22 11 32.0 29.0 -3.0 440 13L 13R 18 29.0 27.0 -2.0 600 3 27.0 25.0 -2.0 11L 11R 18 19 760 4 25.0 20.0 -5.0 46 1840 5 91 9R 18 71 7R 27 20.0 -20 1080 18 18.0 6L 6R 18 29 18.0 16.0 -2.0 1160 5L 5R 18 31 16.0 14.0 -2.0 1240 8 2L 2R 14 37 14.0 13.0 -1.0 1480 9 10 2L 14 0 13.0 0.0 -13.0 0 I ← ← ► ► Forward Reverse More Info