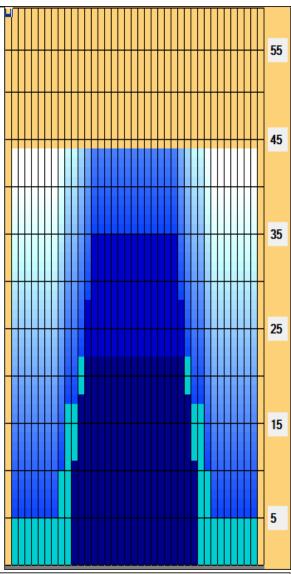

## **Kegel Recreation Series - HIGH STREET - 8144**

Oil Pattern Distance: 44 Feet **Reverse Brush Drop:** 44 Feet Oil Per Board: 50 uL 10.85 mL 10.25 mL **Forward Oil Total: Reverse Oil Total: Volume Oil Total:** 21.1 mL Forward Boards Crossed: 217 Boards Reverse Boards Crossed: 205 Boards 422 Boards **Total Boards Crossed:** 

| Item             | 3L-7L:18L-18R        | 8L-12L:18L-18R      | 13L-17L:18L-18R     | 18L-18R:17R-13R      | 18L-18R:12R-8R      | 18L-18R:7R-3R        |
|------------------|----------------------|---------------------|---------------------|----------------------|---------------------|----------------------|
| Description      | Outside Track:Middle | Middle Track:Middle | Inside Track:Middle | MIddle: Inside Track | Middle:Middle Track | Middle:Outside Track |
| Track Zone Ratio | 11                   | 2.97                | 1.03                | 1.03                 | 2.97                | 11                   |