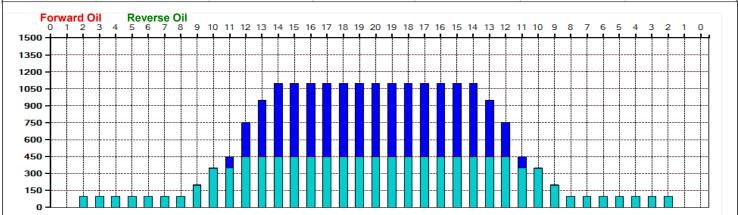

## **Kegel Recreation Series - HIGH STREET - 8144**

Oil Pattern Distance: 44 Feet **Reverse Brush Drop:** 44 Feet Oil Per Board: 50 uL 10.85 mL 10.25 mL **Forward Oil Total: Reverse Oil Total: Volume Oil Total:** 21.1 mL Forward Boards Crossed: 217 Boards Reverse Boards Crossed: 205 Boards 422 Boards **Total Boards Crossed:** 