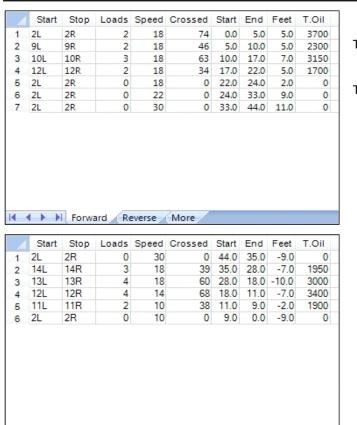

## **Kegel Recreation Series - HIGH STREET - 8144**

Oil Pattern Distance: 44 Feet **Reverse Brush Drop:** 44 Feet Oil Per Board: 50 uL 10.85 mL 10.25 mL **Forward Oil Total: Reverse Oil Total: Volume Oil Total:** 21.1 mL Forward Boards Crossed: 217 Boards Reverse Boards Crossed: 205 Boards 422 Boards **Total Boards Crossed:** 