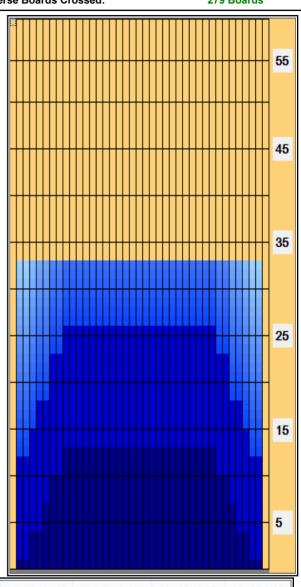

## Short1 \_WRM2008

Oil Per Board: 40 uL Oil Pattern Distance: 33 Feet Volume Oil Total: 19.92 mL Total Boards Crossed: 498 Boards

Forward Oil Total: 8.76 mL Reverse Oil Total: 11.16 mL
Forward Boards Crossed: 219 Boards Reverse Boards Crossed: 279 Boards