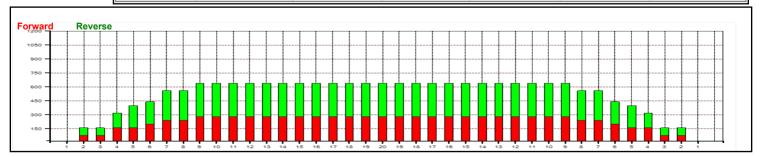

## Short1 \_WRM2008

Oil Per Board: 40 uL Oil Pattern Distance: 33 Feet Volume Oil Total: 19.92 mL Total Boards Crossed: 498 Boards

Forward Oil Total: 8.76 mL Reverse Oil Total: 11.16 mL
Forward Boards Crossed: 219 Boards Reverse Boards Crossed: 279 Boards

Notes: Notes

|   | Start | Stop | Loads | Speed | Crossed | Start | End  | Feet | T.Oil |  |  |
|---|-------|------|-------|-------|---------|-------|------|------|-------|--|--|
| 1 | 2L    | 2R   | 2     | 10    | 74      | 0.0   | 2.0  | 2.0  | 2960  |  |  |
| 2 | 4L    | 4R   | 2     | 14    | 66      | 2.0   | 5.0  | 3.0  | 2640  |  |  |
| 3 | 6L    | 6R   | 1     | 22    | 29      | 5.0   | 8.0  | 3.0  | 1160  |  |  |
| 4 | 7L    | 7R   | 1     | 22    | 27      | 8.0   | 11.0 | 3.0  | 1080  |  |  |
| 5 | 9L    | 9R   | 1     | 22    | 23      | 11.0  | 14.0 | 3.0  | 920   |  |  |
| 6 | 2L    | 2R   | 0     | 22    | 0       | 14.0  | 26.0 | 12.0 | 0     |  |  |
| 7 | 2L    | 2R   | 0     | 26    | 0       | 26.0  | 33.0 | 7.0  | 0     |  |  |
|   |       |      |       |       |         |       |      |      |       |  |  |

|                                   | Start | Stop | Loads | Speed | Crossed | Start | End  | Feet | T.Oil |  |
|-----------------------------------|-------|------|-------|-------|---------|-------|------|------|-------|--|
| 1                                 | 2L    | 2R   | 0     | 30    | 0       | 33.0  | 26.0 | -7.0 | 0     |  |
| 2                                 | 9L    | 9R   | 1     | 22    | 23      | 26.0  | 23.0 | -3.0 | 920   |  |
| 3                                 | 7L    | 7R   | 2     | 18    | 54      | 23.0  | 18.0 | -5.0 | 2160  |  |
| 4                                 | 5L    | 5R   | 2     | 14    | 62      | 18.0  | 15.0 | -3.0 | 2480  |  |
| 5                                 | 4L    | 4R   | 2     | 14    | 66      | 15.0  | 12.0 | -3.0 | 2640  |  |
| 6                                 | 2L    | 2R   | 2     | 14    | 74      | 12.0  | 9.0  | -3.0 | 2960  |  |
| 7                                 | 2L    | 2R   | 0     | 10    | 0       | 9.0   | 0.0  | -9.0 | 0     |  |
| ← ← ▶   Forward Reverse More Info |       |      |       |       |         |       |      |      |       |  |